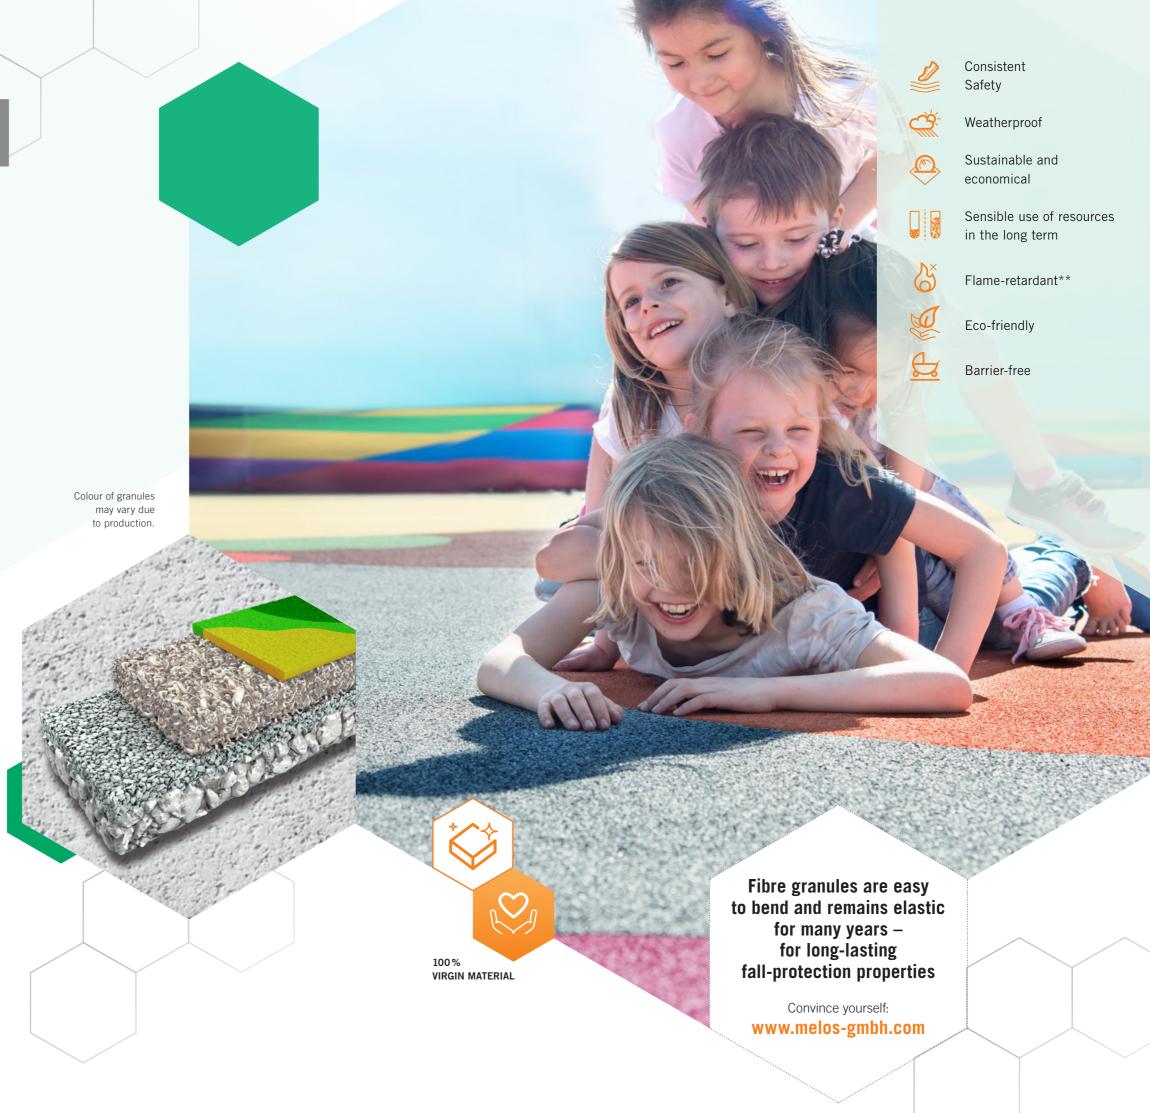

## Melos quality for fall-protection systems – fibre granules in the elastic layer:

Rely on optimally coordinated system components from Melos: Our components work ideally together and guarantee best fall-protection properties in subsequent play.

Functionality without any compromises: