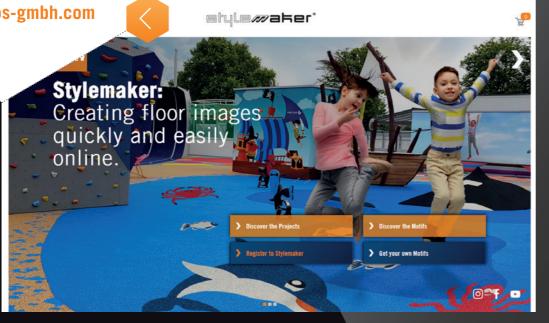

#### Stylemaker® Studio awakens creativity.

A digital design support for planners and processors. Ingenious functions and great new opportunities. Be it ready-to-install floor images or complete thematic environments — with Stylemaker® Studio you can design sports and leisure areas more creatively than ever.

Upload an image to Stylemaker® Studio or choose a favourite motif from templates.
Click on an available style from the Stylemaker® Studio or customize your designs individually... order... done!

**Start now:** 

melos.stylemaker.app

Do you have questions or need professional support?

Please contact us, we will be glad to help you.

+49 54 22 94 47-0 info@melos-gmbh.com

Gain an advantage in your pitches and sales talks. Creativity is the key to success and will really amaze your customers. So what are you waiting for? The Stylemaker® is a browser-compatible web app, designed for deployment on a desktop PC, laptop or tablet and can be accessed directly through the

melos.stylemaker.app

following URL:

Creative floor images in 3 steps!

#### STYLEMAKER®— START NOW!

**OPEN THE APP AND SELECT** YOUR MOTIF - PLACE IT IN THE AREA AND COMBINE IT FLEXIBLY WITH OTHERS.

Choose from a great selection of motifs! The Stylemaker® supports creativity. Users can shift, discard or save these motifs. Nothing is lost.