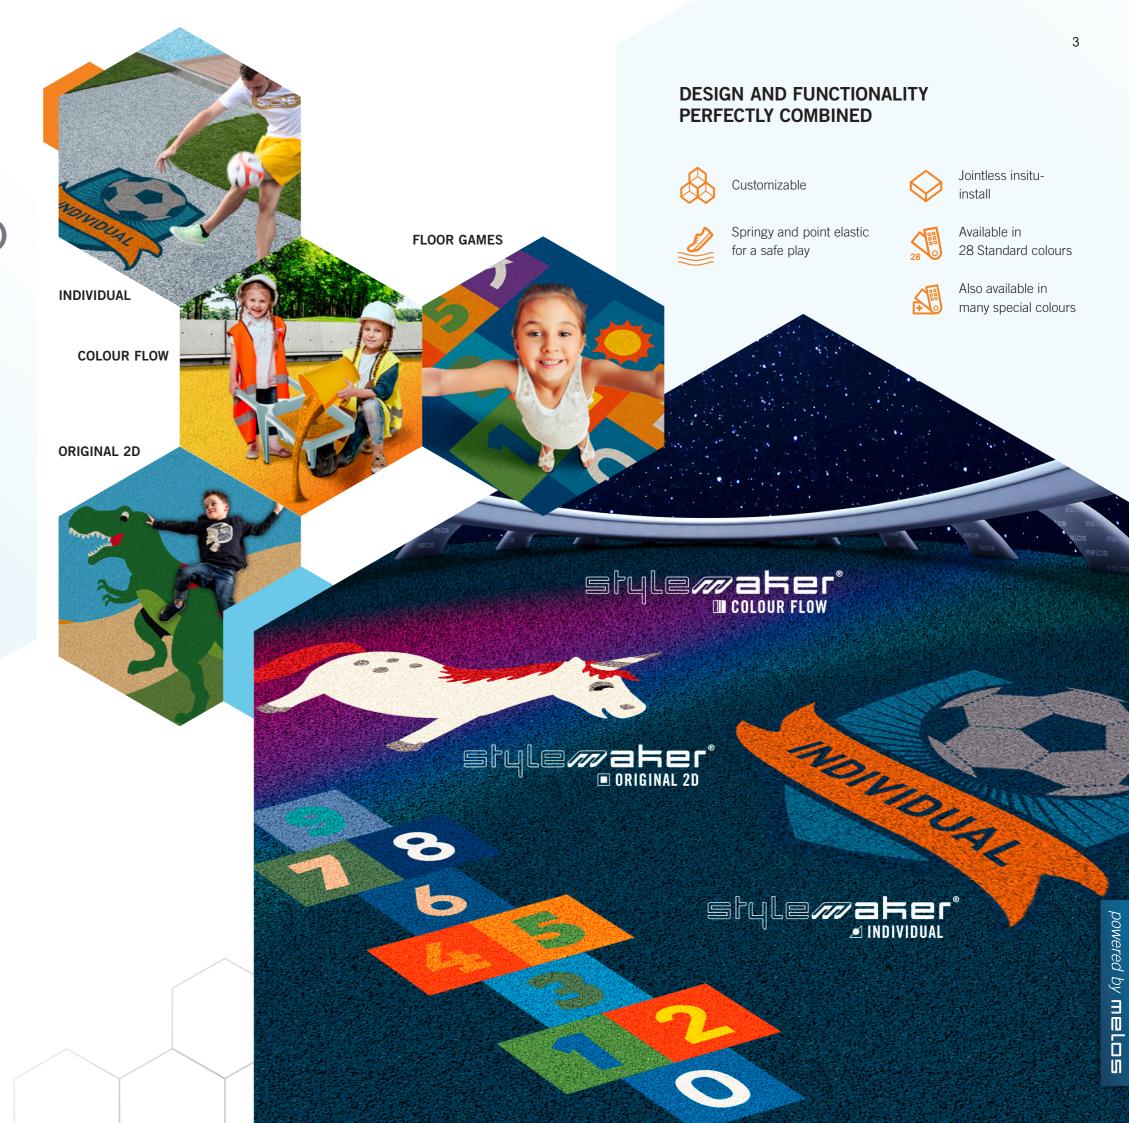

## STYLEMAKER® ORIGINAL 2D

Stylemaker® raises the creative design of individual floor images to a new level.

Simply select your motif, adjust the sizes and colours, then order straight away. You receive a finished floor image, ready-to-install in the intended area. It couldn't be easier. You only need to lay it out tidily and fill it in — that's it! Now you can bring entire themed worlds to your floor. Your customers will be amazed!

Whether underwater worlds, bobby car racetracks, floor games or futuristic designs – create top-class fall-protection surface areas that everyone will love with Stylemaker®.

Individual motifs as a floor image.

## STYLEMAKER® INDIVIDUAL

Design your own new floor image: A one-of-a-kind design! Stylemaker® makes it possible.

With Stylemaker® Individual, you can make the entrance area of your club premises standout, or give the showroom of your company a unique flair! An ingenious solution for companies and sports clubs, schools and daycare centres, or your own garden at home. This time, you can be creative and we serve as your creative assistant: Send us your desired motif through the integrated upload function on the melos.stylemaker.app.

## STYLEMAKER® COLOUR FLOW

It has never been that easy: Create colour gradients with Melos EPDM granules for sports and leisure floorings. With Stylemaker® Colour Flow gentle colour transitions are achieved in no time at all. A design that was only possible with much effort — until now! Create an individual Colour Flow for entrance areas, stadium paths or the club grounds.