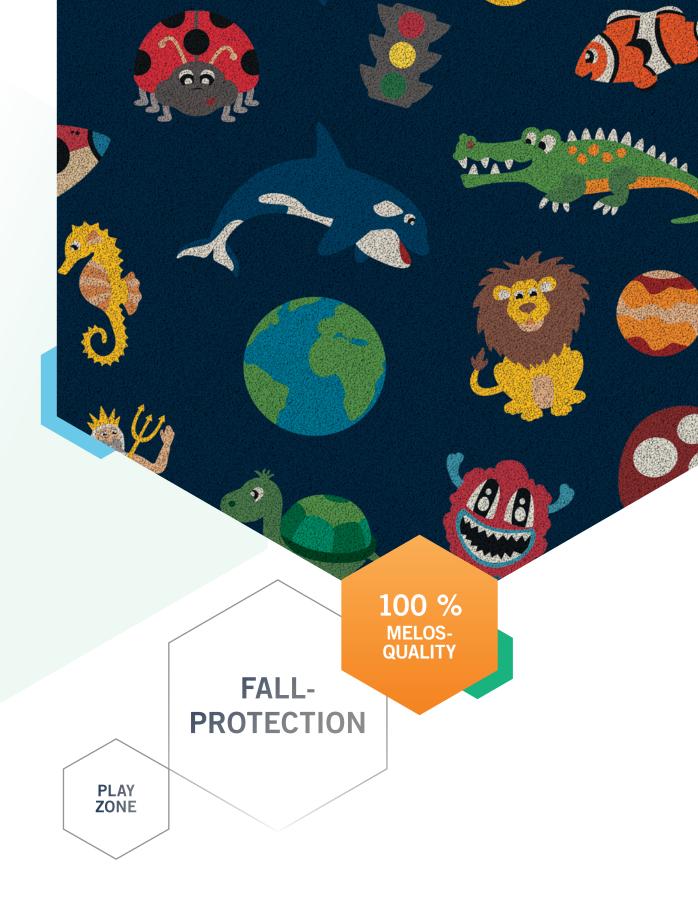

## STYLEMAKER® ORIGINAL 2D

Stylemaker® raises the creative design of individual floor images to a new level.

Simply select your motif, adjust the sizes and colours, then order straight away. You receive a finished floor image, ready-to-install in the intended area. It couldn't be easier. You only need to lay it out tidily and fill it in — that's it! Now you can bring entire themed worlds to your floor. Your customers will be amazed!

Whether underwater worlds, bobby car racetracks, floor games or futuristic designs – create top-class fall-protection surface areas that everyone will love with Stylemaker®.

Individual motifs as a floor image.