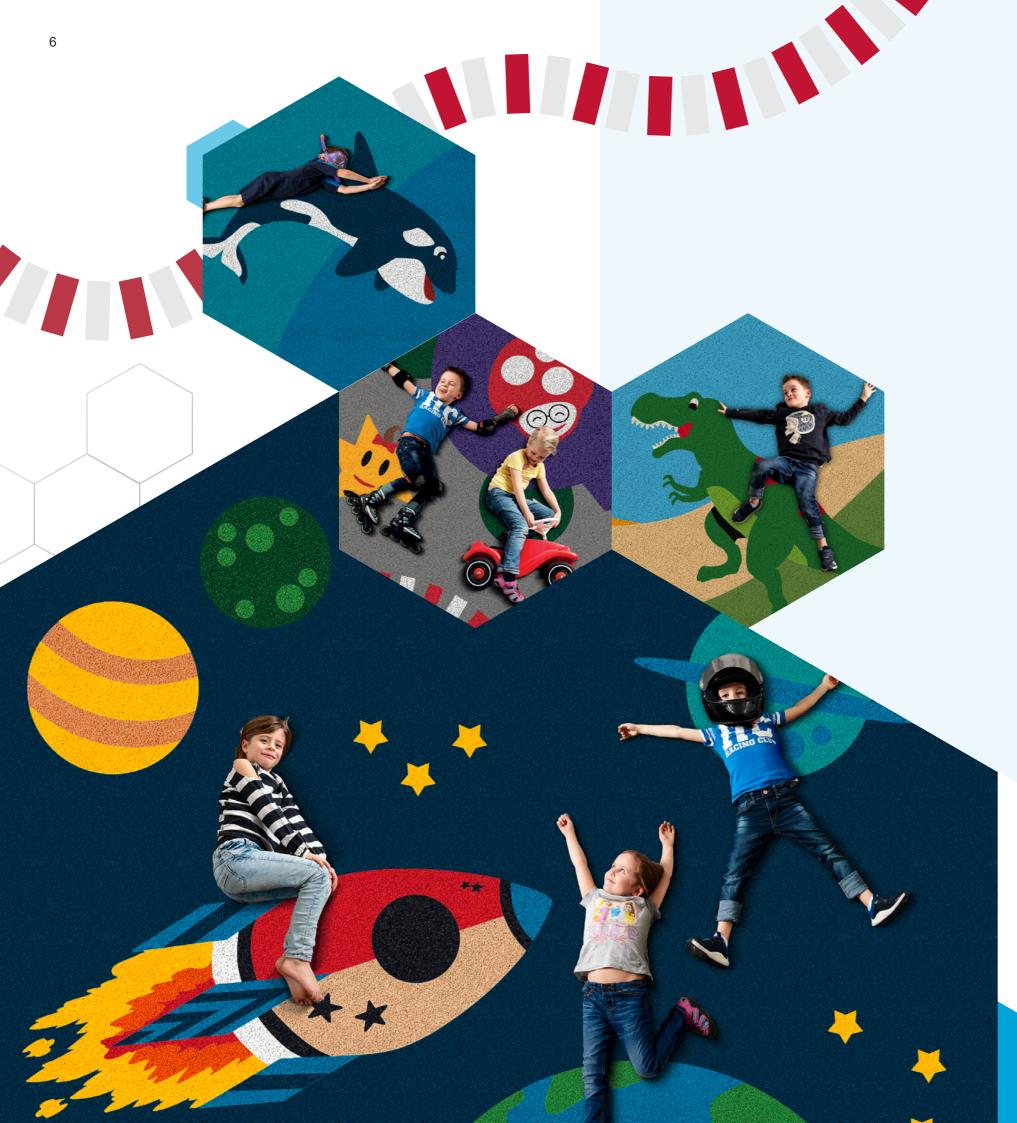

## STYLEMAKER® ORIGINAL 2D

Stylemaker® raises the creative design of individual floor images to a new level.

Simply select your motif, adjust the sizes and colours, then order straight away. You receive a finished floor image, ready-to-install in the intended area. It couldn't be easier. You only need to lay it out tidily and fill it in — that's it! Now you can bring entire themed worlds to your floor. Your customers will be amazed!

Whether underwater worlds, bobby car racetracks, floor games or futuristic designs – create top-class fall-protection surface areas that everyone will love with Stylemaker®.

Individual motifs as a floor image.