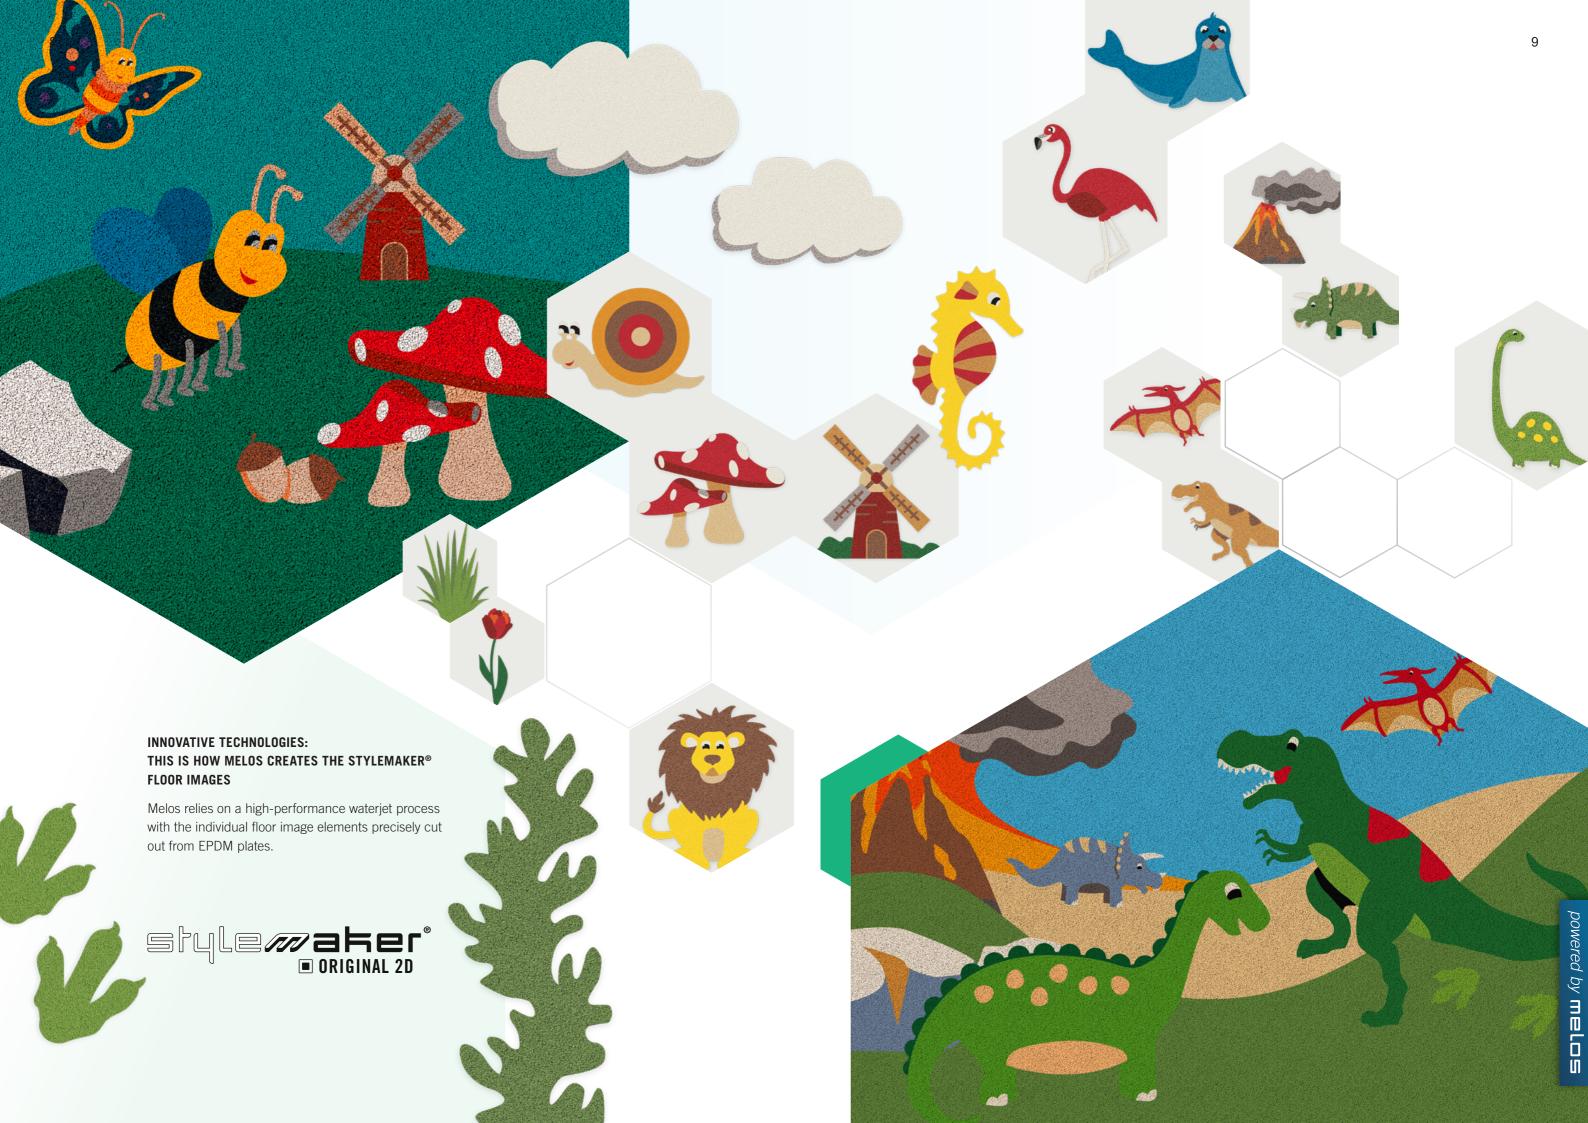

## STYLEMAKER® ORIGINAL 2D

Stylemaker® raises the creative design of individual floor images to a new level.

Simply select your motif, adjust the sizes and colours, then order straight away. You receive a finished floor image, ready-to-install in the intended area. It couldn't be easier. You only need to lay it out tidily and fill it in — that's it! Now you can bring entire themed worlds to your floor. Your customers will be amazed!

Whether underwater worlds, bobby car racetracks, floor games or futuristic designs – create top-class fall-protection surface areas that everyone will love with Stylemaker®.

Individual motifs as a floor image.