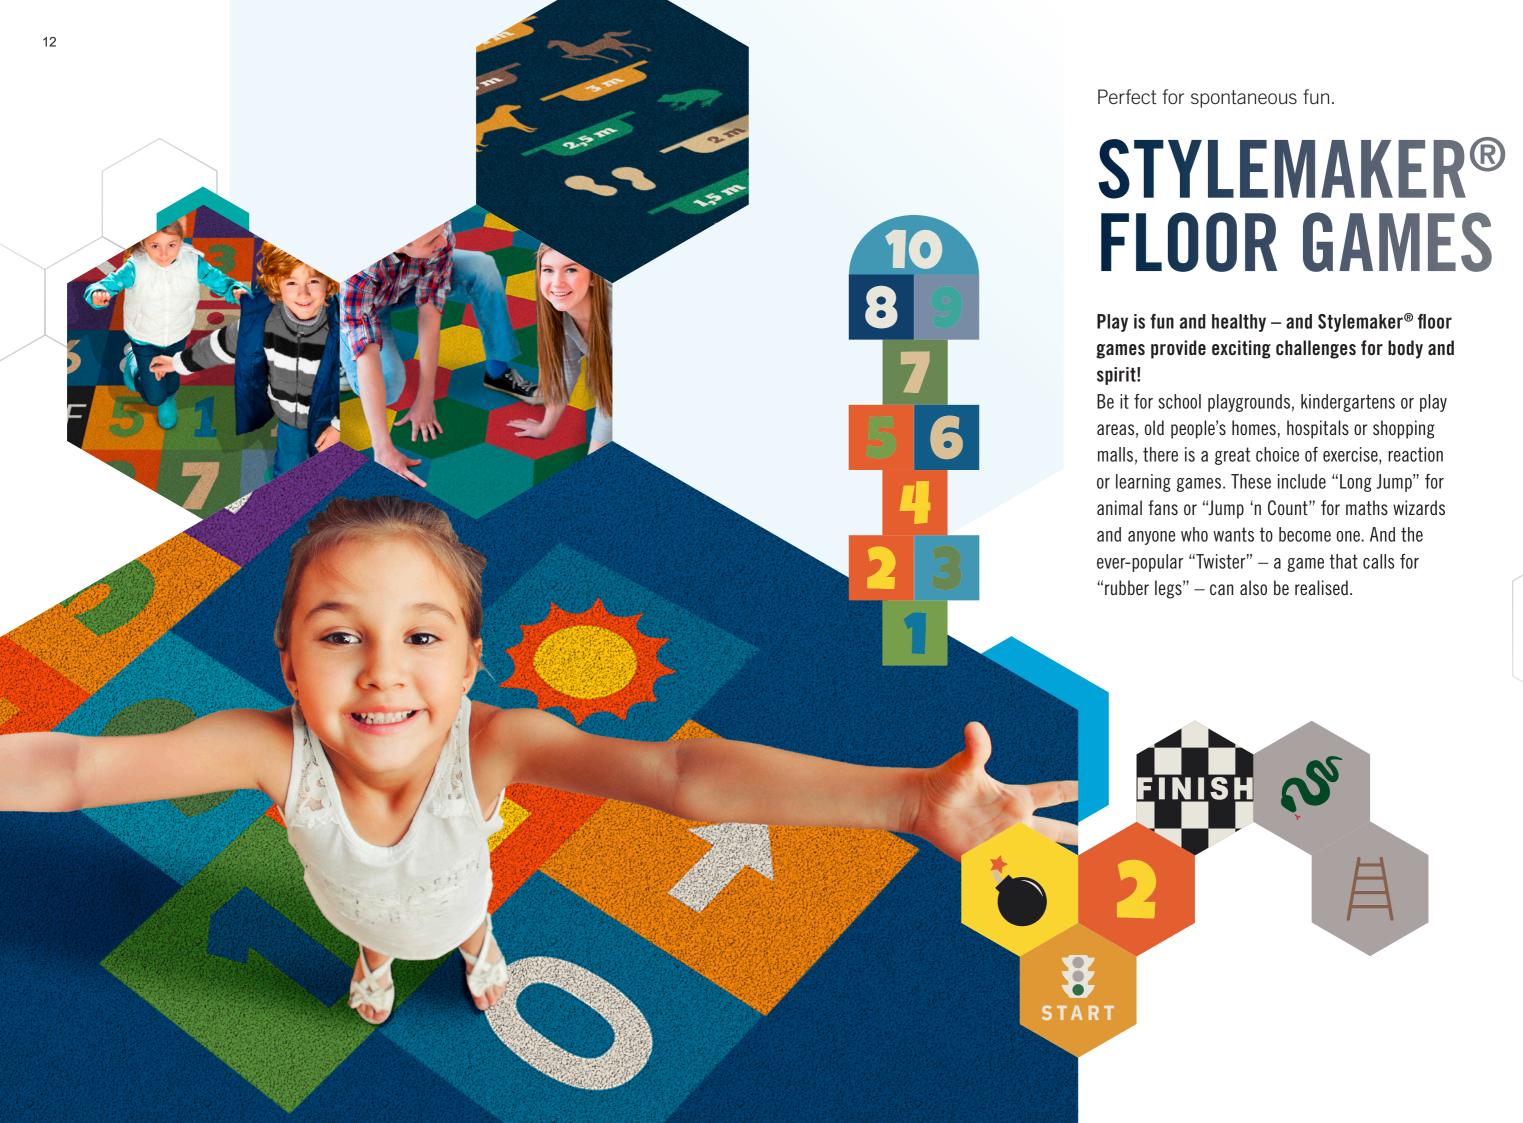

Bring the fun to the floor.

## STYLEMAKER® ORIGINAL 2D

Stylemaker® raises the creative design of individual floor images to a new level.

Simply select your motif, adjust the sizes and colours, then order straight away. You receive a finished floor image, ready-to-install in the intended area. It couldn't be easier. You only need to lay it out tidily and fill it in — that's it! Now you can bring entire themed worlds to your floor. Your customers will be amazed!

Whether underwater worlds, bobby car racetracks, floor games or futuristic designs – create top-class fall-protection surface areas that everyone will love with Stylemaker®.

Individual motifs as a floor image.