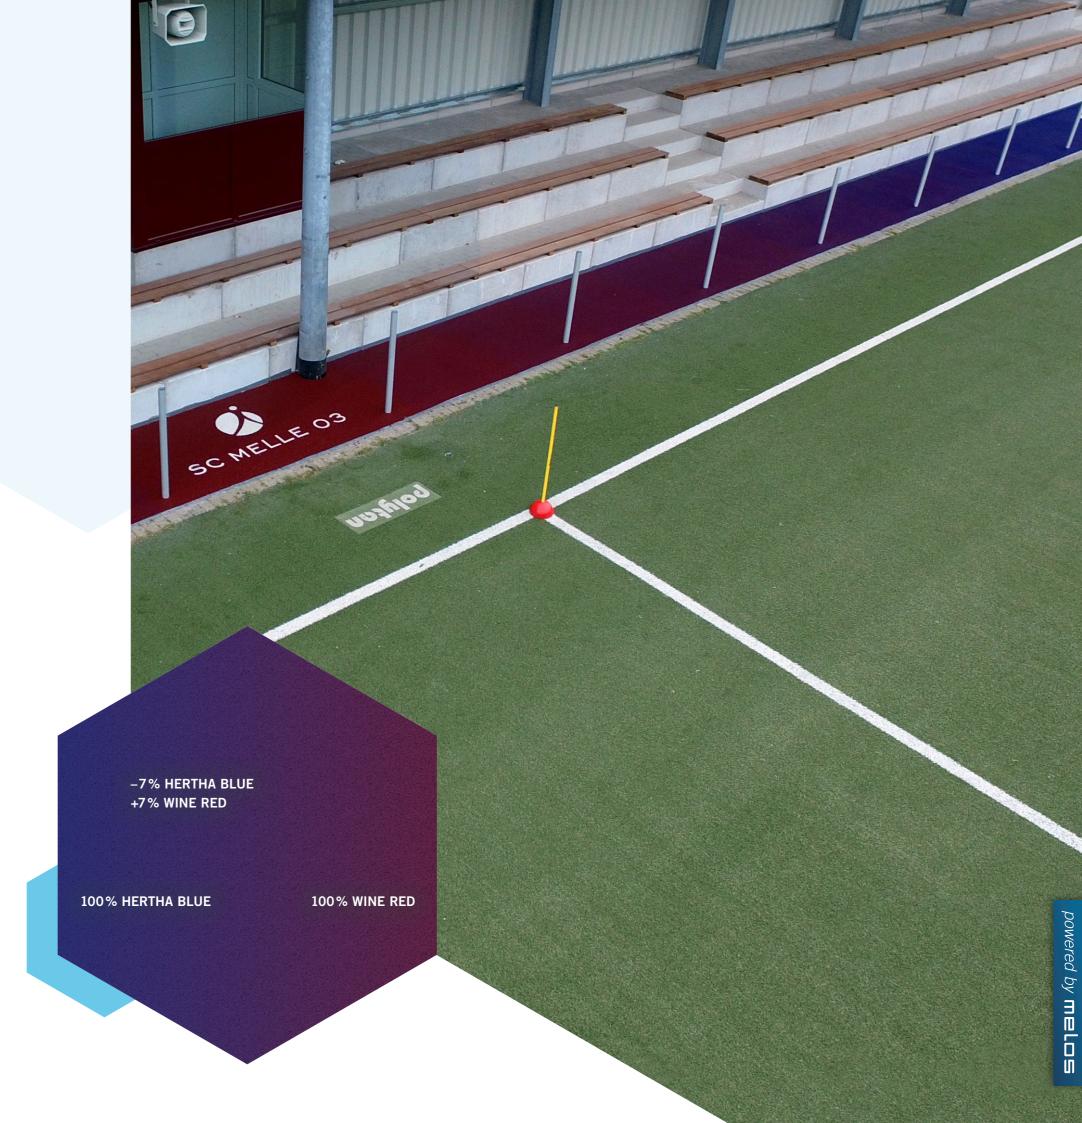

## STYLEMAKER® COLOUR FLOW

It has never been that easy: Create colour gradients with Melos EPDM granules for sports and leisure floorings. With Stylemaker® Colour Flow gentle colour transitions are achieved in no time at all. A design that was only possible with much effort — until now! Create an individual Colour Flow for entrance areas, stadium paths or the club grounds.

Your ideas are the benchmark! Whether it's a smooth transition from the garden gate to the front door or the player tunnel from the cabin to the lawn, Melos delivers the granules for your Colour Flow ready-mixed to the construction site. Try it out!