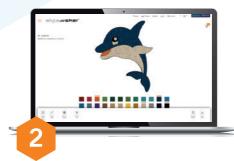

**CUSTOMISE MOTIFS -CHANGE SIZES, PLAY WITH COLOURS AND ZOOM IN** CLOSELY.

Dolphins in red, green or blue? Why not! It's all about imagination with Stylemaker®. Motifs are worked on in full-screen mode - and optimised step-by-step with any nuances. 3D effects help with the design and also give clients a great sense of satisfaction. "That looks really great! Let's do that!"