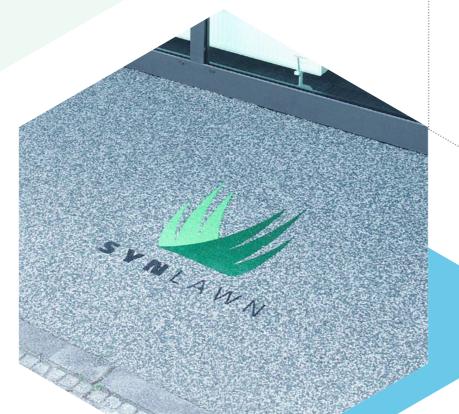

## STYLEMAKER® INDIVIDUAL

Design your own new floor image: A one-of-a-kind design! Stylemaker® makes it possible.

With Stylemaker® Individual, you can make the entrance area of your club premises standout, or give the showroom of your company a unique flair! An ingenious solution for companies and sports clubs, schools and daycare centres, or your own garden at home. This time, you can be creative and we serve as your creative assistant: Send us your desired motif through the integrated upload function on the melos.stylemaker.app.

We are always pleased to receive professional files, but we also process hand-drawn sketches and are happy to advise you. YOUR LOGO AS A FILE.

SYMLAWN

YOUR LOGO AS A FLOOR IMAGE.

or drag & drop here

We love vector formats (.ai .eps .svg) Graphic formats are also welcome (.png .jpg) Note: Maximum file size is 50 MB.